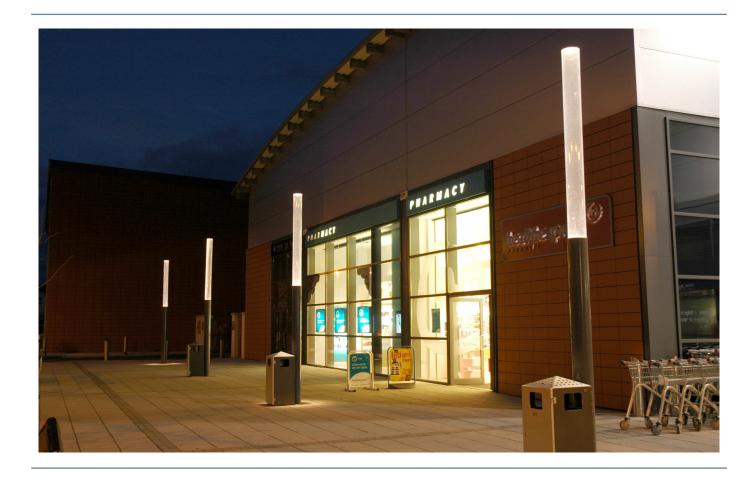

## Photo above shows 5m Wands with clear lens, 70w MH.

Illuminated poles / bollards with heights from 4m (standard) to maximum 8.5m, in stainless steel for architectural effect. Product can be altered to suit specifications.