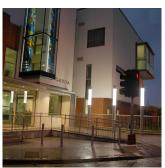

## Photo above shows 5m Wands with clear lens, 70w MH.

Illuminated poles / bollards with heights from 4m (standard) to maximum 8.5m, in stainless steel for architectural effect. Product can be altered to suit specifications.

**Construction:** Rooted stainless steel base available up to 5m height with acrylic diffuse lens (Max 3.5m Height). Total max overall height: 8.5m. Mirrored reflector in cap. IP65.

**Finish:** Stainless steel base with bead-blasted finish. (Option to add polished bands for effect or other patterns on request).