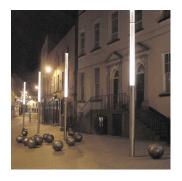

## Photo above shows 5m Wands with clear lens, 70w MH.

Illuminated poles / bollards with heights from 4m (standard) to maximum 8.5m, in stainless steel for architectural effect. Product can be altered to suit specifications.

**Construction:** Rooted stainless steel base available up to 5m height with acrylic diffuse lens (Max 3.5m Height). Total max overall height: 8.5m. Mirrored reflector in cap. IP65.

**Finish:** Stainless steel base with bead-blasted finish. (Option to add polished bands for effect or other patterns on request).