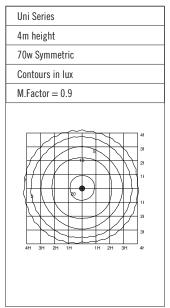

**LED:** 18w, 36w or 70w LED. 4K as standard. Asymmetric or Symmetric Optics.

Recommended Mounting Height: 3m-5m

Product Compliance: EN 60598.

## APPLICATION GUIDE