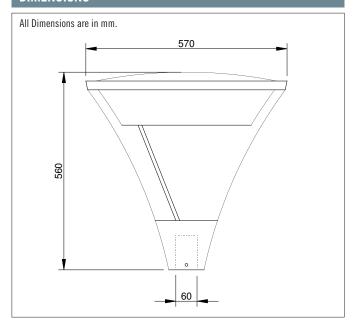

# Uni Series

External lighting





Architecturally designed pole top luminaire.

**Construction**: Cast aluminium mounting piece, with Polycarbonate lid and conical diffuser. Driver and LED optics included in top section. IP66.

**Lens/Diffuser:** Clear impact resistant acrylic, vandal resistant.

**Installation:** Via screws, on pole top with 60mm diameter. Adapter to suit 76mm pole available on request.

**Finish**: Dark Grey RAL 7016 as standard. Other colours on request.

**LED:** 18w, 36w or 70w LED. 4K as standard. Asymmetric or Symmetric Optics.

Recommended Mounting Height: 3m-5m

Product Compliance: EN 60598.



## DIMENSIONS



## APPLICATION GUIDE



### ORDERING CODE

| on Dennie | ibening code |           |                    |         |  |
|-----------|--------------|-----------|--------------------|---------|--|
| Wattage   | Туре         | Code      | Details            | Lumens  |  |
| 18w       | LED          | 5UNI020LG | Pole top Luminaire | 2080 Im |  |
| 36w       | LED          | 5UNI040LG | Pole top Luminaire | 3940 Im |  |
| 70w       | LED          | 5UNI080LG | Pole top Luminaire | 7880 lm |  |

## OPTIONS

| RAL: Pls Specify           |  |
|----------------------------|--|
| P76: Adapter for 76mm Pole |  |