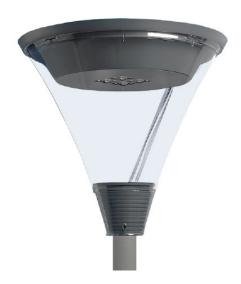

# Uni Series

External lighting

Architecturally designed pole top luminaire.

**Construction**: Cast aluminium mounting piece, with Polycarbonate lid and conical diffuser. Driver and LED optics included in top section. IP66.

**Lens/Diffuser:** Clear impact resistant acrylic, vandal resistant.

**Installation:** Via screws, on pole top with 60mm diameter. Adapter to suit 76mm pole available on request.

**Finish**: Dark Grey RAL 7016 as standard. Other colours on request.

**LED:** 18w, 36w or 70w LED. 4K as standard. Asymmetric or Symmetric Optics.

Recommended Mounting Height: 3m-5m

Product Compliance: EN 60598.