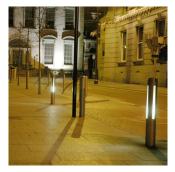

# **S Bollard Series**

Photo above shows 16w LED, 840mm High, Stainless Steel rooted.

Robust Stainless Steel or Aluminium Slotted Bollards, rooted or flanged. Suitable for paths, gardens or plaza areas.