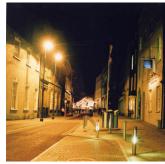

# **S Bollard Series**

Photo above shows 16w LED, 840mm High, Stainless Steel rooted.

Robust Stainless Steel or Aluminium Slotted Bollards, rooted or flanged. Suitable for paths, gardens or plaza areas.