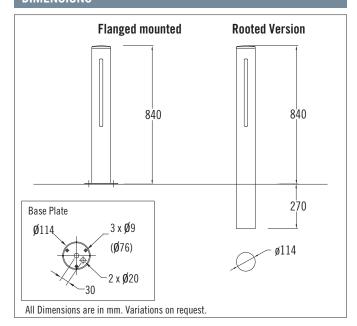

minium Slotted Bollards, rooted or flanged. Suitable for paths, gardens or plaza areas.





**Construction**: High grade stainless steel (316 grade) with illuminated slots. IP54. Walls are 3.1mm thick. Shape can be made to order including height, shape of slots and finish.

Lens: Acrylic lens as standard.

**Installation**: Rooted as standard. Removable base available. Flange mounted on request.

**Finish**: Blasted finish with polished cap (shown). Other patterns on request.

**Lamps**: 1x18w -24w CFL, 16w LED. Other sources on request.

**Options:** Dimmable gear, removable base, variable height, slots cut to order, flanged version, emergency. An occupancy sensor can be fitted internally to switch on/off automatically.

Aluminium version on request with RAL of choice.



## DIMENSIONS



## APPLICATION GUIDE

| S Bollard                |  |  |  |  |
|--------------------------|--|--|--|--|
| 24w CFL                  |  |  |  |  |
| Standard Height          |  |  |  |  |
| Contours in Vertical Lux |  |  |  |  |
| @ 0.5m above ground      |  |  |  |  |
| M. Factor = 1            |  |  |  |  |
|                          |  |  |  |  |
| 0 2m 4m 6m               |  |  |  |  |
|                          |  |  |  |  |

#### ORDERING CODE

| Code Flanged | Code Rooted | Туре        | Description                    |
|--------------|-------------|-------------|--------------------------------|
| 5SSB61CBA    | 5SSB61CBC   | 18-24w TC-L | Blasted Stainless Steel, 2G11  |
| 5SSB61CPA    | 5SSB61CPC   | 18-24w TC-L | Polished Stainless Steel, 2G11 |
| 5SSB61CAA    | 5SSB61CAC   | 18