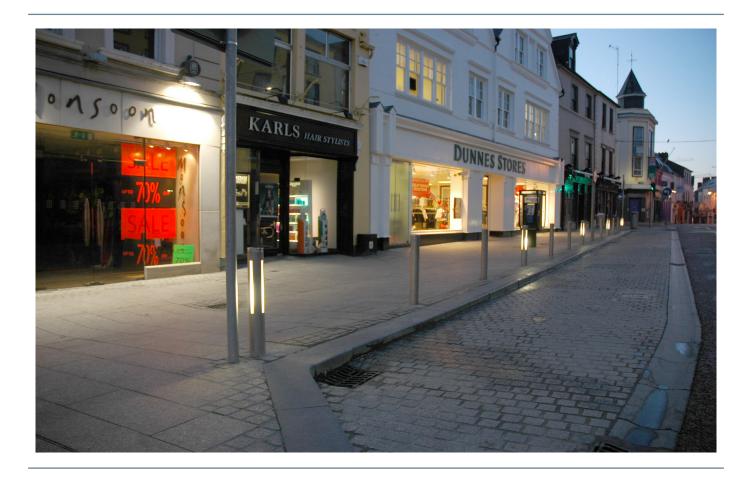

## APPLICATION GUIDE

| S Bollard                |  |  |  |  |
|--------------------------|--|--|--|--|
| 24w CFL                  |  |  |  |  |
| Standard Height          |  |  |  |  |
| Contours in Vertical Lux |  |  |  |  |
| @ 0.5m above ground      |  |  |  |  |
| M. Factor = 1            |  |  |  |  |
|                          |  |  |  |  |
| 0 2m 4m 6m               |  |  |  |  |
|                          |  |  |  |  |